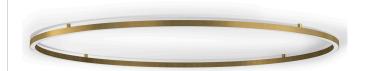

Ceiling or wall lighting fixture for interiors, with direct light emission. Bended extruded aluminium structure in white, black or mat brass polyacrylic paint. Extruded polycarbonate diffuser with opaline finish.

Turned brass ceiling-fastening spacers in polyacrylic paint.

### Technical drawing