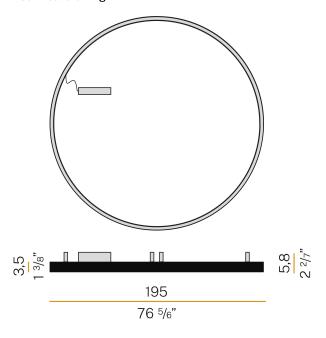

### Technical drawing

Ceiling or wall lighting fixture for interiors, with direct light emission. Bended extruded aluminium structure in white, black or mat brass polyacrylic paint. Extruded polycarbonate diffuser with opaline finish.

Turned brass ceiling-fastening spacers in polyacrylic paint.