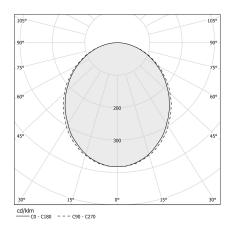

| 5931lm                   |
| EFFICIENCY                 | 43.4%                    |
| WEIGHT                     | 5,83 Kg                  |
| PROTECTION DEGREE          | IP40                     |
| COLOUR TOLLERANCES         | SDCM 3                   |
| GLOW WIRE TEST PERFORMANCE | 850°                     |
| PACKING DIMENSIONS         | 202,0 x 202,0 x 13,0 cm  |
|                            |                          |



Ceiling or wall lighting fixture for interiors, with direct light emission. Bended extruded aluminium structure in white, black or mat brass polyacrylic paint. Extruded polycarbonate diffuser with opaline finish.

Turned brass ceiling-fastening spacers in polyacrylic paint.







### Technical drawing



### **Application**



#### Polar diagram